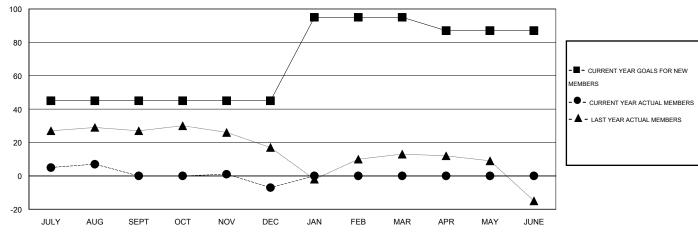

#### GOALS AND ACTUAL MEMBERS CUMULATIVE

| DROPPED CLUBS: 1 |    | 19 CLUBS OF 44 ADDED 1 OR MORE | GENDER DISTRIBUTION |              |     |
|------------------|----|--------------------------------|---------------------|--------------|-----|
|                  |    | NEW MEMBERS                    | MALE                | 369 (55.74%) |     |
| DROPPED MEMBERS  |    |                                | FEMALE              | 293 (44.26%) |     |
| DECEASED         | 1  | CLICK HERE FOR HEALTH          | FAMILY UNIT MEMBER  | e            | 185 |
| CLUB CANCELLED   | 0  | ASSESSMENT DATA                | HEAD OF HOUSEHOLD   |              | 90  |
| OTHER            | 48 |                                | HEAD OF HOUSEHOLD   |              |     |
| TOTAL            | 49 |                                | NON-HEAD OF HOUSE   | 95           |     |